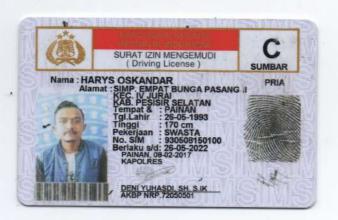

### PROVINSI SUMATERA BARAT KABUPATEN PESISIR SELATAN

### NIK

### 1301052605930002

130 T052605930002

HARYS OSKANDAR

IP PAINAN, 26-05-1980
LAKH-LAKI Gol Darah
SIMPANG EMPAT BUNGA
PASANG II

000/000

BUNGA PASANG SALIDO
IV JURAI

ISLAM
IART BELUM KAWIN
PELAJAR/MAHASISWA

AN WNI
SEUMUR HIDUP

RT/RW Kel/Desa Kecamatan