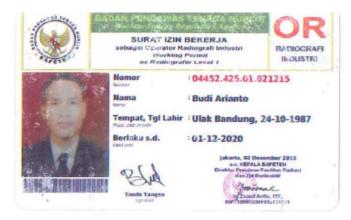

### **PERSONAL DATA**

| Name                | BUDI ARIANTO                                 |
|---------------------|----------------------------------------------|
| Place/Date of birth | Ulak Bandung , Oktober 24 <sup>th</sup> 1987 |
| Nationality         | Indonesian                                   |
| Qualification       | BATAN OR - RT Level I (ISO 9712)             |
|                     | MT/PT ASNT Level 2 (SNT-TC-1A)               |
| Phone Number        | 085374345046                                 |
| Email               | budiariaonto43@yahoo.com                     |